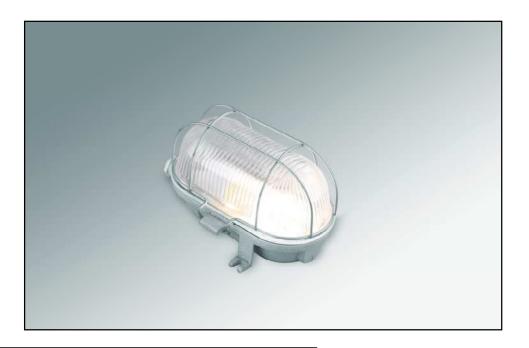

## APPLICATIONS & GENERAL FEATURES

- Suitable for ceiling (or wall) surface installation in wet and dusty zones.
- Due to die-cast aluminum base, totally sealed heat resistance glass diffuser and wire guard gasket, the luminaire is impact resistance and weather proof, IP 44.

## FRAME DESCRIPTION

- The frame is consisting of die-cast aluminum base and heat resistance glass diffuser, fastened to the base by wire guard gasket. Glass diffuser is totally enclosed to the frame by rubber seal.
- Luminaire base has a light grey colour, other colours according to special