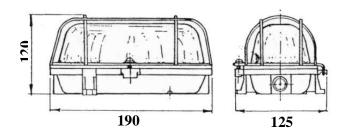

## **LUMINAIRE ORDER TYPE & DIMENSIONS**

| LAMP  | ТҮРЕ               |
|-------|--------------------|
| 60 w  | 5NJ 122 DC 60 Inc  |
| 100 w | 5NJ 122 DC 100 Inc |

- Inc : Incandescent Lamp.