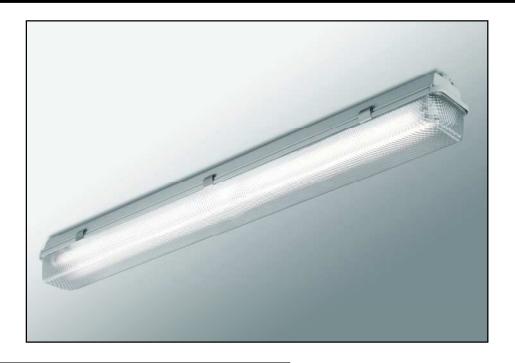

## **APPLICATIONS & GENERAL FEATURES**

- Suitable for ceiling surface (or suspended) installation in wet and dusty zones.
- The unit is sealed to exclude weather.

## FRAME DESCRIPTION

The frame is consisting of aluminum base and opal or prismatic transparent diffuser. The diffuser is attached to the base by clips.