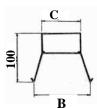

## **LUMINAIRE ORDER TYPE & DIMENSIONS**

| LAMP     | TYPE           | A    | В   | C   |
|----------|----------------|------|-----|-----|
| 2 x 18 w | 5NJ 110 WP 218 | 630  | 218 | 152 |
| 2 x 36 w | 5NJ 110 WP 236 | 1230 | 218 | 152 |
| 2 x 58 w | 5NJ 110 WP 258 | 1530 | 218 | 152 |