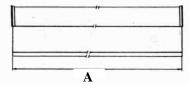

## **LUMINAIRE ORDER TYPE & DIMENSIONS**

| LAMP     | TYPE           | A    | В   | C   |
|----------|----------------|------|-----|-----|
| 2 x 18 w | 5NJ 110 WP 218 | 630  | 218 | 152 |
| 2 x 36 w | 5NJ 110 WP 236 | 1230 | 218 | 152 |
| 2 x 58 w | 5NJ 110 WP 258 | 1530 | 218 | 152 |