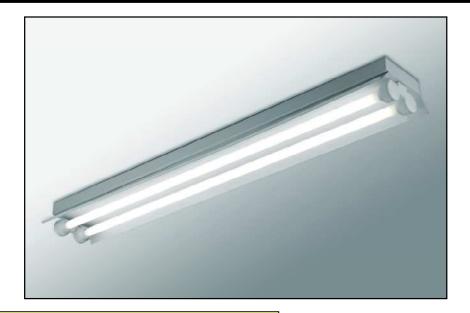

## **APPLICATIONS & GENERAL FEATURES**

- Suitable for ceiling surface (or suspended) installation.
- Luminaire is equipped with water proof doubled lamp holders.
- Reflector is painted electrostatically (white colour).

## FRAME DESCRIPTION

Frame is formed automatically from cold rolled steel sheet and painted electrostatically (white colour). Upward metal base is so designed that the luminaire can be installed directly on ceiling or suspended by 2 metal tubes.