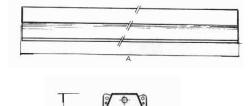

## **LUMINAIRE ORDER TYPE & DIMENSIONS**

| LAMP     | TYPE        | A    | В   | C   |
|----------|-------------|------|-----|-----|
| 1 x 18 w | 5NJ 109 118 | 642  | 235 | 110 |
| 1 x 36 w | 5NJ 109 136 | 1252 | 235 | 110 |
| 1 x 58 w | 5NJ 109 158 | 1552 | 235 | 110 |
| 2 x 18 w | 5NJ 109 218 | 642  | 235 | 110 |
| 2 x 36 w | 5NJ 109 236 | 1252 | 235 | 110 |
| 2 x 58 w | 5NJ 109 258 | 1552 | 235 | 110 |