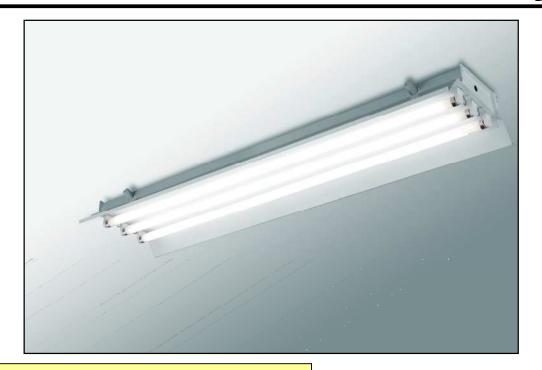

## APPLICATIONS & GENERAL FEATURES

- Suitable for ceiling surface (or suspended ) installation.
- Luminaires can be mounted in continuous rows by suspended steel tubes.
- Easy lamps switchgears inspection by removing reflector without tools.
- Reflector is made of cold rolled steel sheet, painted electrostatically.

## FRAME DESCRIPTION

Frame is formed automatically from cold rolled steel sheet and painted electrostatically (white colour). Upward metal base is so designed that luminaires can be mounted in continuous rows by suspended steel tubes.