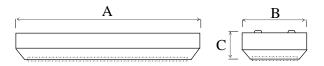

## **LUMINAIRE TYPES & DIMENSIONS**

| LUMINAIRE TYPE | LAMP (S)  | DIMENSIONS |     |    |
|----------------|-----------|------------|-----|----|
| LUMINAIRE TIFE |           | A          | В   | C  |
| 2 18 S6        | 2x18 w T8 | 692        | 372 | 95 |
| 4 18 S6        | 4x18 w T8 | 692        | 692 | 95 |
| 2 36 S6        | 2x36 w T8 | 1305       | 372 | 95 |
| 4 36 S6        | 4x36 w T8 | 1305       | 692 | 95 |
| 2 58 S6        | 2x58 w T8 | 1610       | 372 | 95 |
| 4 58 S6        | 4x58 w T8 | 1610       | 692 | 95 |