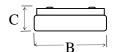

#### **LUMINAIRE TYPES & DIMENSIONS**

| LUMINAIRE TYPE | LAMP (S)  | DIMENSIONS |     |    |
|----------------|-----------|------------|-----|----|
| LUMINAIRE ITTE |           | A          | В   | C  |
| 2 18 S4        | 2x18 w T8 | 640        | 185 | 80 |
| 3 18 S4        | 3x18 w T8 | 640        | 245 | 80 |
| 4 18 S4        | 4x18 w T8 | 640        | 640 | 80 |
| 1 36 S4        | 1x36 w T8 | 1255       | 100 | 80 |
| 2 36 S4        | 2x36 w T8 | 1255       | 185 | 80 |
| 3 36 S4        | 3x36 w T8 | 1255       | 245 | 80 |
| 4 36 S4        | 4x36 w T8 | 1255       | 295 | 80 |