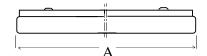

#### **LUMINAIRE TYPES & DIMENSIONS**

| LUMINAIRE TYPE | LAMP (S)  | DIMENSIONS |     |    |
|----------------|-----------|------------|-----|----|
| LUMINAIRE ITTE |           | A          | В   | C  |
| 2 18 S4        | 2x18 w T8 | 640        | 185 | 80 |
| 3 18 S4        | 3x18 w T8 | 640        | 245 | 80 |
| 4 18 S4        | 4x18 w T8 | 640        | 640 | 80 |
| 1 36 S4        | 1x36 w T8 | 1255       | 100 | 80 |
| 2 36 S4        | 2x36 w T8 | 1255       | 185 | 80 |
| 3 36 S4        | 3x36 w T8 | 1255       | 245 | 80 |
| 4 36 S4        | 4x36 w T8 | 1255       | 295 | 80 |