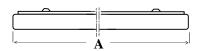

# **LUMINAIRE TYPES & DIMENSIONS**

| LUMINAIRE TYPE | LAMP(S)   | DIMENSIONS |     |              |
|----------------|-----------|------------|-----|--------------|
|                |           | A          | В   | $\mathbf{C}$ |
| 2 18 S3        | 2x18 w T8 | 660        | 205 | 70           |
| 1 36 S3        | 1x36 w T8 | 1260       | 110 | 70           |
| 2 36 S3        | 2x36 w T8 | 1260       | 205 | 70           |
| 3 36 S3        | 3x36 w T8 | 1260       | 240 | 70           |
| 4 36 S3        | 4x36 w T8 | 1260       | 330 | 70           |