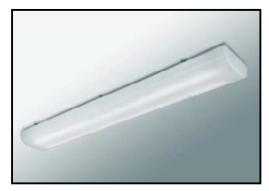

#### SURFACE MOUNTED "S3 FRAME" WITH OPAL OR PRISMATIC DIFFUSER

- **Frame** has a rectangular shape and is equipped with turn clips (thermoplastic or galvanized steel) which enable the semi-circular diffuser to totally enclose the luminaire sides.
- Normal (or electronic) ballast.
- Battery & battery charger can be added on request.
- **T8 fluorescent lamps:** 18w, 36 w.