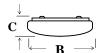

# **LUMINAIRE TYPES & DIMENSIONS**

| LUMINAIRE TYPE | LAMP(S)   | DIMENSIONS |     |              |
|----------------|-----------|------------|-----|--------------|
|                |           | A          | В   | $\mathbf{C}$ |
| 2 18 S3        | 2x18 w T8 | 660        | 205 | 70           |
| 1 36 S3        | 1x36 w T8 | 1260       | 110 | 70           |
| 2 36 S3        | 2x36 w T8 | 1260       | 205 | 70           |
| 3 36 S3        | 3x36 w T8 | 1260       | 240 | 70           |
| 4 36 S3        | 4x36 w T8 | 1260       | 330 | 70           |