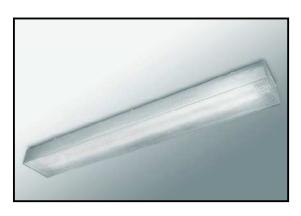

## SURFACE MOUNTED "S2 FRAME" WITH OPAL OR PRISMATIC DIFFUSER

- Frame has a rectangular shape and is equipped with turn clips (thermoplastic or galvanized steel) which enable the diffuser to totally enclose the luminaire sides.
- Normal (or electronic) ballast.
- Battery & battery charger can be added on request.
- T8 fluorescent lamps : 36 w.