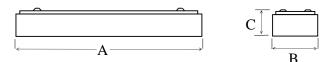

## **LUMINAIRE TYPES & DIMENSIONS**

| LUMINAIRE TYPE | LAMP (S)  | DIMENSIONS |     |    |
|----------------|-----------|------------|-----|----|
|                |           | A          | В   | C  |
| 2 36 S2        | 2x36 w T8 | 1262       | 177 | 85 |