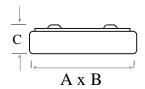

### **LUMINAIRE TYPES & DIMENSIONS**

| LUMINAIRE TYPE | LAMP (S) | DIMENSIONS |     |    |
|----------------|----------|------------|-----|----|
|                |          | A          | В   | C  |
| 1 22 S1C       | 22 w CT  | 280        | 280 | 43 |
| 1 32 S1C       | 32 w CT  | 380        | 380 | 75 |
| 1 40 S1C       | 40 w CT  | 480        | 480 | 75 |

(add diffuser to the luminaire type).

CT : circular tubular fluorescent lamps