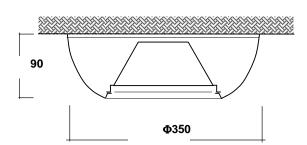

## SPOTLIGHT ORDER TYPE & DIMENSIONS

• Down light without glass diffuser type : "ABHSE".

• Down light with glass diffuser type : "ABHSEG".

| TYPE          |               | LAMP     |
|---------------|---------------|----------|
| Without glass | With glass    | LAWP     |
| ABHSE 118 CF  | ABHSEG 118 CF | 1x18w CF |
| ABHSE 218 CF  | ABHSEG 218 CF | 2x18w CF |
| ABHSE 126 CF  | ABHSEG 126 CF | 1x26w CF |
| ABHSE 226 CF  | ABHSEG 226 CF | 2x26w CF |