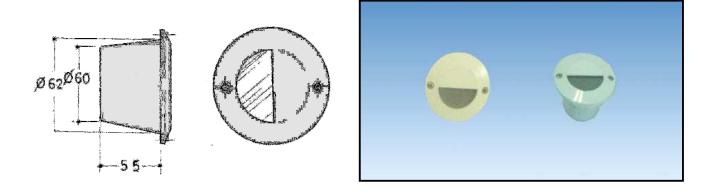

## STAIRS & PATHWAYS LUMINAIRE TYPE (STB 01-3)

**IP:40** 

- Unit is recessed in walls "low mounting height" and equipped with incandescent, compact fluorescent or ball lamps.
- Die-cast aluminum circular frame "painted electrostatically".
- Die-cast aluminum front frame has a decorative shape, contains safety glass diffuser and can be supplied with special colours on request.