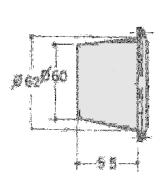

## STAIRS & PATHWAYS LUMINAIRE TYPE (STB 01-1)

**IP:40** 

- Unit is recessed in walls "low mounting height" and equipped with incandescent, compact fluorescent or ball lamps.
- Die-cast aluminum circular frame "painted electrostatically".
- Die-cast aluminum front frame contains safety glass diffuser and can be supplied with special colours on request.