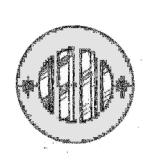

## STAIRS & PATHWAYS LUMINAIRE TYPE (STB 01-2)

**IP:20** 

- Unit is recessed in walls " low mounting height " and equipped with incandescent, compact fluorescent or ball lamps.
- Die-cast aluminum circular frame "painted electrostatically".
- Die-cast aluminum front frame contains louver structure to avoid direct lamp's light and can be supplied with special colours on request.