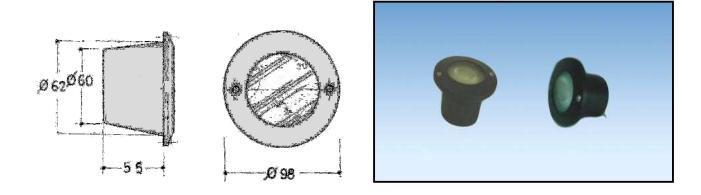

## STAIRS & PATHWAYS LUMINAIRE TYPE (STB 01-1)

**IP:40** 

- Unit is recessed in walls "low mounting height" and equipped with incandescent, compact fluorescent or ball lamps.
- Die-cast aluminum circular frame "painted electrostatically".
- Die-cast aluminum front frame contains safety glass diffuser and can be supplied with special colours on request.