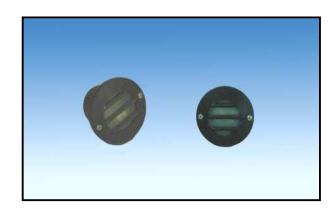

## STAIRS & PATHWAYS LUMINAIRE TYPE (STB 01-2)

**IP:20** 

- Unit is recessed in walls " low mounting height " and equipped with incandescent, compact fluorescent or ball lamps.
- Die-cast aluminum circular frame "painted electrostatically".
- Die-cast aluminum front frame contains louver structure to avoid direct lamp's light and can be supplied with special colours on request.