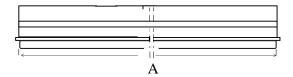

### **LUMINAIRE TYPES & DIMENSIONS**

| LUMINAIRE TYPE | LAMP (S)  | DIMENSIONS |     |     |
|----------------|-----------|------------|-----|-----|
|                |           | A          | В   | C   |
| 1 18 R7        | 1x18 w T8 | 680        | 185 | 125 |
| 1 36 R7        | 1x36 w T8 | 1552       | 185 | 125 |