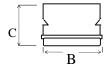

### **LUMINAIRE TYPES & DIMENSIONS**

| LUMINAIRE TYPE | LAMP (S)  | DIMENSIONS |     |     |
|----------------|-----------|------------|-----|-----|
|                |           | A          | В   | C   |
| 1 18 R7        | 1x18 w T8 | 680        | 185 | 125 |
| 1 36 R7        | 1x36 w T8 | 1552       | 185 | 125 |