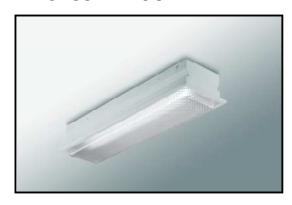

#### RECESSED MOUNTED "R7 FRAME" WITH OPAL OR PRISMATIC DIFFUSER

- **Frame** has a rectangular shape and is equipped with galvanized steel springs for diffuser attachment.
- Normal (or electronic) ballast.
- **T8 fluorescent lamps**: 18 w, 36 w.

(add diffuser to the luminaire type).

T8: Ø 26 mm traditional tubular fluorescent lamps.