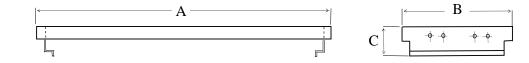

## **LUMINAIRE TYPES & DIMENSIONS**

| LUMINAIRE TYPE | LAMP(S)   | DIMENSIONS |     |    |
|----------------|-----------|------------|-----|----|
|                |           | Α          | В   | С  |
| 4 18 R5        | 4x18 w T8 | 630        | 630 | 68 |
| 2 36 R5        | 2x36 w T8 | 1240       | 332 | 68 |
| 4 36 R5        | 4x36 w T8 | 1240       | 630 | 68 |
| 2 58 R5        | 2x58 w T8 | 1540       | 332 | 68 |

(add diffuser to the luminaire type). T8 : Ø 26 mm traditional tubular fluorescent lamps.

Perfect Lighting For Today