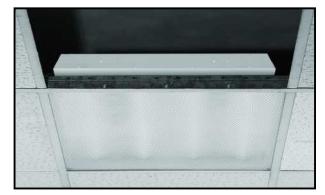

## **RECESSED MOUNTED "R5 FRAME" WITH OPAL OR PRISMATIC DIFFUSER**

- Flat frame has a rectangular or square shape.
- **Diffuser panel** is installed below the frame.
- Normal (or electronic) ballast.
- **Battery & battery charger** can be added on request.
- **T8 fluorescent lamps:** 18 w , 36 w, 58w.