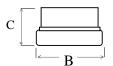

### **LUMINAIRE TYPES & DIMENSIONS**

| I HMINAIDE TVDE | LAMP (S)  | DIMENSIONS |     |     |
|-----------------|-----------|------------|-----|-----|
| LUMINAIRE TYPE  |           | A          | В   | C   |
| 2 18 R1         | 2x18 w T8 | 640        | 200 | 115 |
| 4 18 R1         | 4x18 w T8 | 650        | 650 | 107 |
| 1 36 R1         | 1x36 w T8 | 1252       | 103 | 127 |
| 2 36 R1         | 2x36 w T8 | 1252       | 210 | 110 |
| 3 36 R1         | 3x36 w T8 | 1252       | 288 | 110 |
| 4 36 R1         | 4x36 w T8 | 1252       | 362 | 110 |