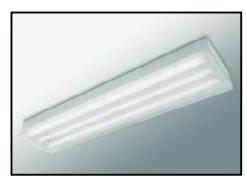

## RECESSED MOUNTED "R1 FRAME" WITH OPAL OR PRISMATIC DIFFUSER

- **Frame** has a rectangular (or square) shape and is equipped with galvanized steel springs for diffuser attachment.
- Normal (or electronic) ballast.
- Battery & battery charger can be added on request.
- T8 fluorescent lamps: 18 w, 36 w.