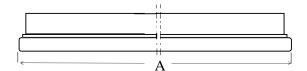

### **LUMINAIRE TYPES & DIMENSIONS**

| I HMINAIDE TVDE | LAMP (S)  | DIMENSIONS |     |     |
|-----------------|-----------|------------|-----|-----|
| LUMINAIRE TYPE  |           | A          | В   | C   |
| 2 18 R1         | 2x18 w T8 | 640        | 200 | 115 |
| 4 18 R1         | 4x18 w T8 | 650        | 650 | 107 |
| 1 36 R1         | 1x36 w T8 | 1252       | 103 | 127 |
| 2 36 R1         | 2x36 w T8 | 1252       | 210 | 110 |
| 3 36 R1         | 3x36 w T8 | 1252       | 288 | 110 |
| 4 36 R1         | 4x36 w T8 | 1252       | 362 | 110 |