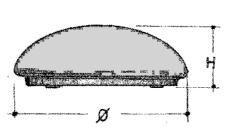

## **LUMINAIRE ORDER TYPE & DIMENSIONS**

| LAMP        | TYPE         | Ф   | H   |
|-------------|--------------|-----|-----|
| 1 x 22 w RF | D19 122 w RF | 270 | 100 |
| 1 x 32 w RF | D19 132 w RF | 350 | 145 |
| 2 x 11 w CF | D19 211 w CF | 350 | 145 |

<sup>&</sup>quot;CF": Compact Fluorescent Lamp.

<sup>&</sup>quot;RF": Round Fluorescent Lamp.