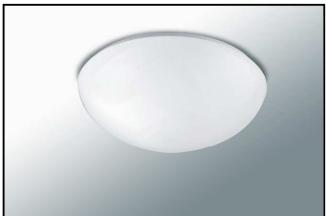

## DECORATIVE CIRCULAR FLUORESCENT LUMINAIRES TYPES "D19-A & D19-B" IP: 40

**D19-A** 

D19-B

## GENERAL DESCRIPTION

Suitable for ceiling (or wall) surface installation.

Luminaire base is made of cold rolled steel sheet, painted electrostatically.

Smooth plastic diffuser.

Diffuser is attached to the base by thermoplastic or galvanized steel turn clips.

Luminaire is equipped with circular fluorescent or compact fluorescent lamps.