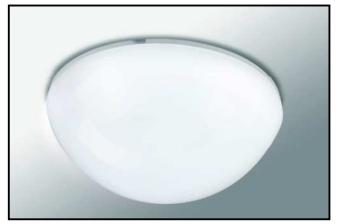

## DECORATIVE CIRCULAR FLUORESCENT LUMINAIRES TYPES "D19-A & D19-B" IP: 40

**D19-A** 

D19-B

## GENERAL DESCRIPTION

Suitable for ceiling (or wall) surface installation.

Luminaire base is made of cold rolled steel sheet, painted electrostatically.

Smooth plastic diffuser.

Diffuser is attached to the base by thermoplastic or galvanized steel turn clips.

Luminaire is equipped with circular fluorescent or compact fluorescent lamps.