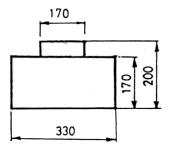

## LUMINAIRE ORDER TYPE & DIMENSIONS

| LAMP     | WITH GLASS<br>DIFFUSER | WITHOUT GLASS<br>DIFFUSER |
|----------|------------------------|---------------------------|
| 150 w SO | LB 150 SO G            | LB 150 SO                 |
| 250 w SO | LB 250 SO G            | LB 250 SO                 |
| 400 w SO | LB 400 SO G            | LB 400 SO                 |
| 250 w MV | LB 250 MV G            | LB 250 MV                 |
| 400 w MV | LB 400 MV G            | LB 400 MV                 |
| 250 w MH | LB 250 MH G            | LB 250 MH                 |
| 400 w MH | LB 400 MH G            | LB 400 MH                 |