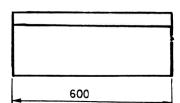

## LUMINAIRE ORDER TYPE & DIMENSIONS

| LAMP     | WITH GLASS<br>DIFFUSER | WITHOUT GLASS<br>DIFFUSER |
|----------|------------------------|---------------------------|
| 150 w SO | LB 150 SO G            | LB 150 SO                 |
| 250 w SO | LB 250 SO G            | LB 250 SO                 |
| 400 w SO | LB 400 SO G            | LB 400 SO                 |
| 250 w MV | LB 250 MV G            | LB 250 MV                 |
| 400 w MV | LB 400 MV G            | LB 400 MV                 |
| 250 w MH | LB 250 MH G            | LB 250 MH                 |
| 400 w MH | LB 400 MH G            | LB 400 MH                 |