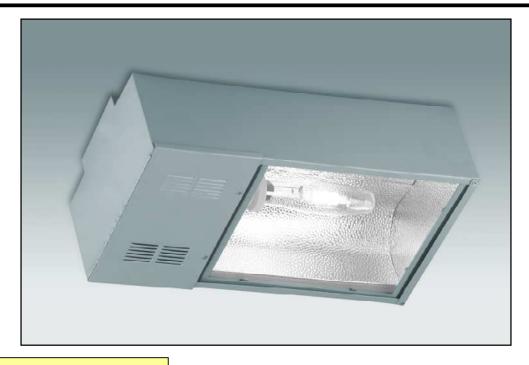

## LOW- BAY INDUSTRIAL LUMINAIRE TYPE " 5NJ 740 "

IP 20 CONTROL GEAR IP 54 WITH GLASS IP 20 WITHOUT GLASS

## FRAME DESCRIPTION

Rectangular frame is manufactured from cold rolled steel sheet, painted electrostatically. Lamp compartment is equipped with hammered dimpled aluminum reflector. For easy maintenance and heat dissipation, hinged door and ventilation openings are added to the separate switchgears compartment.

## **DIFFUSER TYPE**

Heat resistance glass diffuser is totally enclosed to the frame by rubber seal. Luminaire can be supplied without glass diffuser.