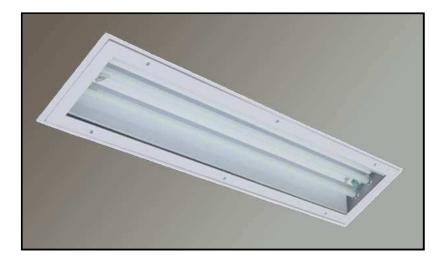

## CLEAN ROOM LUMINAIRE TYPE "RM CR "

## **GENERAL DESCRIPTION**

- Unit is suitable for ceiling recessed installation in clean rooms.
- Unit housing is made of cold rolled steel sheet painted electrostatically.

## **REFLECTOR TYPE**

- A steel sheet reflector painted with white electrostatic paint
- Or an aluminum louver type: dark mirror (DM).\*

## **DIFFUSER TYPE**

- Glass diffuser is totally enclosed to the frame by rubber seal.
- The metallic frame is attached to the fixture body by stainless-steel screws.

| TYPE         | Α    | В   | С   | D    | E   |
|--------------|------|-----|-----|------|-----|
| RM CR 2x18 * | 598  | 298 | 120 | 640  | 225 |
| RM CR 4x18 * | 598  | 598 | 120 | 640  | 525 |
| RM CR 2x36 * | 1307 | 300 | 112 | 1268 | 223 |