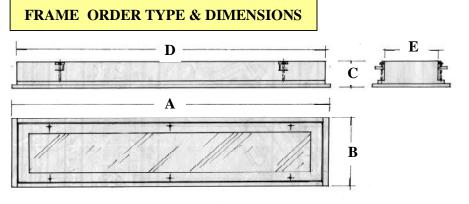

## **DIFFUSER TYPE**

- Glass diffuser is totally enclosed to the frame by rubber seal.
- The metallic frame is attached to the fixture body by stainless-steel screws.

| TYPE         | Α    | В   | С   | D    | E   |
|--------------|------|-----|-----|------|-----|
| RM CR 2x18 * | 598  | 298 | 120 | 640  | 225 |
| RM CR 4x18 * | 598  | 598 | 120 | 640  | 525 |
| RM CR 2x36 * | 1307 | 300 | 112 | 1268 | 223 |