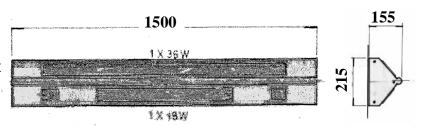

#### GENERAL DESCRIPTION

- Unit is wall surface mounted (above patient bed head) and can be manufactured for 1,2,3 and 4 beds in continuous row up to 6 meters length.
- Frame is made of aluminum profile, painted electrostatically.
- Unit colour can be selected by the customer.
- Unit can be equipped with the following components:

# **Lighting Equipment**

- Indirect fluorescent luminaire for general lighting.
- Down-light fluorescent luminaire for local "reading" lighting.
- Night " security " lighting.