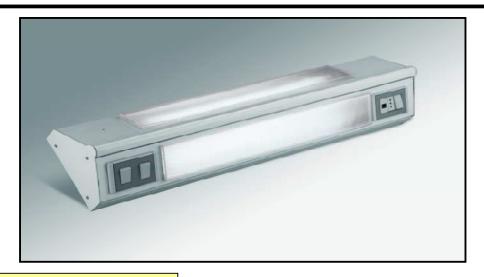

#### GENERAL DESCRIPTION

- Unit is wall surface mounted (above patient bed head) and can be manufactured for 1,2,3 and 4 beds in continuous row up to 6 meters length.
- Frame is made of aluminum profile, painted electrostatically.
- Unit colour can be selected by the customer.
- Unit can be equipped with the following components:

#### **Electrical Supply Outlets**

- 2 poles socket 16A (magic or french style).
- 3 poles socket 16A (magic or french style).

| BHU-II | 150/60 |
|--------|--------|
| BHU-II | 120/60 |
| BHU-II | 60/60  |

## **Communications Outlets**

- Nurse call push button.
- Patient monitoring socket
- Telephone socket.
- TV socket.

# **Lighting Equipment**

- Indirect fluorescent luminaire for general lighting.
- Down-light fluorescent luminaire for local "reading" lighting.
- Night " security " lighting.