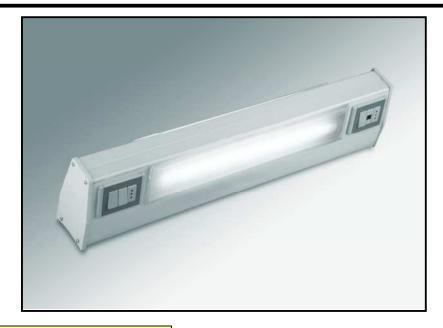

HOSPITAL LUMINAIRE AND SUPPLY SYSTEMS TYPE "BHU-I"

**IP:40** 

# **GENERAL DESCRIPTION**

- Unit is wall surface mounted (above patient bed head) and can be manufactured for 1,2,3 and 4 beds in continuous row up to 6 meters length.
- Frame is made of aluminum profile, painted electrostatically.
- Unit colour can be selected by the customer.
- Unit can be equipped with the following components :

### **Electrical Supply Outlets**

- 2 poles socket 16A (magic or french style).
- 3 poles socket 16A (magic or french style).

### **Communications Outlets**

- Nurse call push button.
- Patient monitoring socket.
- Telephone socket.
- TV socket.

## **Lighting Equipment**

- Indirect fluorescent luminaire for general lighting.
- Downlight fluorescent luminaire for local " reading " lighting.
- Night " security " lighting.

### **Medical Gas Outlets**

- As customer request.