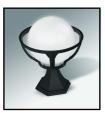

#### <u>TYPE "5NC 3G1P</u>" Decorative arrangement, consists of 3

die-cast aluminum brackets & connector to fix the arrangement on pole head.

<u>TYPE "5NC 1G1PB</u>" Decorative die-cast aluminum basket and decorative aluminum connector to fix the globe on pole head.

**TYPE " 5NC 4G1PBV"** Decorative arrangement, consists of 3 diecast aluminum brackets & 4 baskets.

**IP:44** 

<u>TYPE "5NC 1G1P</u>" Decorative aluminum connector to fix the globe on pole head.