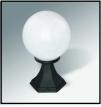

# GLOBE TYPE "5NC 250"

GENERAL FEATURE: Spherical globe, 250 mm, diameter.

# **DIFFUSER MATERIAL:**

Smooth unbreakable opal, clear or smoke acrylic diffuser.

GLOBE BASE: Die-cast aluminum base, painted electro-statically.

### **GLOBE ACCESSORIES:**

Lamp, lamp holder and heat distributor metal plate.

# **GLOBE ORDER TYPE:**

| TYPE            | Φ   |
|-----------------|-----|
| 5NC 250 7 CF    | 250 |
| 5NC 250 15 CF   | 250 |
| 5NC 250 100 Inc | 250 |