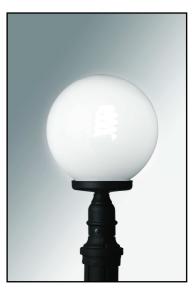

# GLOBE TYPE "5NC 250"

GENERAL FEATURE: Spherical globe, 250 mm, diameter.

# **DIFFUSER MATERIAL:**

Smooth unbreakable opal, clear or smoke acrylic diffuser.

GLOBE BASE: Die-cast aluminum base, painted electro-statically.