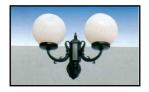

## TYPE " 5NC 3G1PD"

Decorative arrangement, consists of 3 diecast aluminum brackets & connector to fix the arrangement on pole head.

<u>TYPE "5NC 2G1PB"</u> Decorative arrangement, consists of 2 die-cast aluminum brackets & 2 baskets.