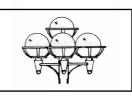

**TYPE " 5NC 4G1PBV"** Decorative arrangement, consists of 3 diecast aluminum brackets & 4 baskets.

**IP:44** 

<u>TYPE "5NC 1G1P</u>" Decorative aluminum connector to fix the globe on pole head.

**TYPE " 5NC 5G1PB"** Decorative arrangement, consists of 4 die-cast aluminum brackets & 5 baskets.

<u>TYPE " 5NC 2G1W</u>" Two decorative die-cast aluminum brackets, suitable for wall installation.