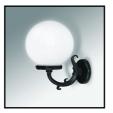

**TYPE " 5NC 5G1PB"** Decorative arrangement, consists of 4 die-cast aluminum brackets & 5 baskets.

<u>TYPE " 5NC 2G1W</u>" Two decorative die-cast aluminum brackets, suitable for wall installation.