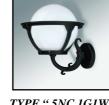

<u>TYPE " 5NC 1G1W "</u> Suitable for wall installation.

<u>TYPE "5NC 1G1WB</u>" Suitable for wall installation