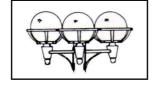

#### <u>TYPE "5NC 3G1P</u>" Decorative arrangement, consists of 3

die-cast aluminum brackets & connector to fix the arrangement on pole head.

<u>TYPE "5NC 1G1PB</u>" Decorative die-cast aluminum basket and decorative aluminum connector to fix the globe on pole head.