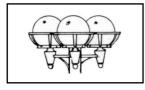

## <u>TYPE " 5NC 4G1P "</u>

Decorative arrangement, consists of 3 die-cast aluminum brackets & connector to fix the arrangement on pole head.

<u>TYPE "5NC 3G1PB"</u> Decorative arrangement, consists of 3 die-cast aluminum brackets & 3 baskets.