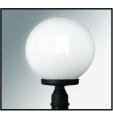

# GLOBE TYPE "5NC 250"

GENERAL FEATURE: Spherical globe, 250 mm, diameter.

# **DIFFUSER MATERIAL:**

Smooth unbreakable opal, clear or smoke acrylic diffuser.

GLOBE BASE: Die-cast aluminum base, painted electro-statically.

### **GLOBE ACCESSORIES:**

Lamp, lamp holder and heat distributor metal plate.