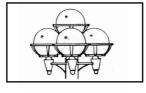

**TYPE " 5NC 5G1PB"** Decorative arrangement, consists of 4 die-cast aluminum brackets & 5 baskets.

<u>TYPE " 5NC 2G1W</u>" Two decorative die-cast aluminum brackets, suitable for wall installation.