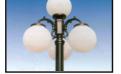

#### <u>TYPE "5NC 3G1P</u>" Decorative arrangement, consists of 3

die-cast aluminum brackets & connector to fix the arrangement on pole head.

<u>TYPE "5NC 1G1PB</u>" Decorative die-cast aluminum basket and decorative aluminum connector to fix the globe on pole head.