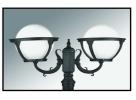

**TYPE " 5NC 5G1PB"** Decorative arrangement, consists of 4 die-cast aluminum brackets & 5 baskets.

<u>TYPE " 5NC 2G1W</u>" Two decorative die-cast aluminum brackets, suitable for wall installation.

<u>TYPE "5NC 4GIPD</u>" Decorative arrangement, consists of 3 diecast aluminum brackets & connector to fix the arrangement on pole head.

<u>TYPE "5NC 4G1PBH"</u> Decorative arrangement, consists of 4 diecast aluminum brackets & 4 baskets.