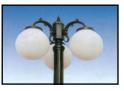

#### <u>TYPE "5NC 3G1P</u>" Decorative arrangement, consists of 3

die-cast aluminum brackets & connector to fix the arrangement on pole head.

<u>TYPE "5NC 1G1PB</u>" Decorative die-cast aluminum basket and decorative aluminum connector to fix the globe on pole head.

## TYPE " 5NC 3G1PD"

Decorative arrangement, consists of 3 diecast aluminum brackets & connector to fix the arrangement on pole head.

<u>TYPE "5NC 2G1PB"</u> Decorative arrangement, consists of 2 die-cast aluminum brackets & 2 baskets.

## <u>TYPE " 5NC 4G1P "</u>

Decorative arrangement, consists of 3 die-cast aluminum brackets & connector to fix the arrangement on pole head.

<u>TYPE "5NC 3G1PB"</u> Decorative arrangement, consists of 3 die-cast aluminum brackets & 3 baskets.