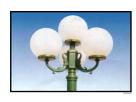

#### <u>TYPE "5NC 3G1P</u>" Decorative arrangement, consists of 3

die-cast aluminum brackets & connector to fix the arrangement on pole head.

<u>TYPE "5NC 1G1PB</u>" Decorative die-cast aluminum basket and decorative aluminum connector to fix the globe on pole head.