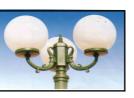

#### <u>TYPE "5NC 3G1P</u>" Decorative arrangement, consists of 3

die-cast aluminum brackets & connector to fix the arrangement on pole head.

<u>TYPE "5NC 1G1PB</u>" Decorative die-cast aluminum basket and decorative aluminum connector to fix the globe on pole head.