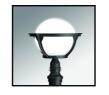

**TYPE " 5NC 4G1PBV"** Decorative arrangement, consists of 3 diecast aluminum brackets & 4 baskets.

**IP:44** 

<u>TYPE "5NC 1G1P</u>" Decorative aluminum connector to fix the globe on pole head.