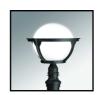

TYPE "5NC 1G1P" Decorative aluminum connector to fix the globe on pole head.

TYPE " <u>5NC 2G1W</u> "

decorative die-cast aluminum brackets, suitable for wall installation.

TYPE " 5NC 2G1P "

Decorative arrangement, consists of 2 die-cast aluminum brackets & connector to fix the arrangement on pole head.