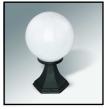

TYPE "5NC 1G1P" Decorative aluminum connector to fix the globe on pole head.

TYPE " <u>5NC 2G1W</u> "

decorative die-cast aluminum brackets, suitable for wall installation.

TYPE " 5NC 2G1P "

Decorative arrangement, consists of 2 die-cast aluminum brackets & connector to fix the arrangement on pole head.