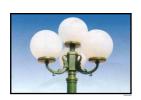

TYPE " 5NC 3G1P "

Decorative arrangement, consists of 3 die-cast aluminum brackets & connector to fix the arrangement on pole head.

TYPE " 5NC 3G1PD"

Decorative arrangement, consists of 3 diecast aluminum brackets & connector to fix the arrangement on pole head.

Decorative arrangement, consists of 3 die-cast aluminum brackets & connector to fix the arrangement on pole head.

TYPE "5NC 4G1PD"

Decorative arrangement, consists of 3 diecast aluminum brackets & connector to fix the arrangement on pole head.