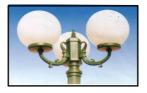

TYPE "5NC 1G1P" Decorative aluminum connector to fix the globe on pole head.

TYPE " <u>5NC 2G1W</u> "

decorative die-cast aluminum brackets, suitable for wall installation.

TYPE " 5NC 2G1P "

Decorative arrangement, consists of 2 die-cast aluminum brackets & connector to fix the arrangement on pole head.