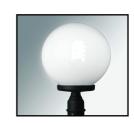

TYPE "5NC 1G1P" Decorative aluminum connector to fix the globe on pole head.

TYPE " <u>5NC 2G1W</u> "

decorative die-cast aluminum brackets, suitable for wall installation.

TYPE " 5NC 2G1P "

Decorative arrangement, consists of 2 die-cast aluminum brackets & connector to fix the arrangement on pole head.