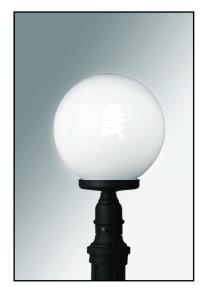

## GLOBE TYPE "5NC 250"

**GENERAL FEATURE:** Spherical globe, 250 mm, diameter.

## **DIFFUSER MATERIAL:**

Smooth unbreakable opal, clear or smoke acrylic diffuser.

**GLOBE BASE:** Die-cast aluminum base, painted electro-statically.

## **GLOBE ACCESSORIES:**

Lamp, lamp holder and heat distributor metal plate.