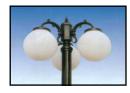

TYPE " 5NC 3G1P "

Decorative arrangement, consists of 3 die-cast aluminum brackets & connector to fix the arrangement on pole head.

TYPE " 5NC 3G1PD"

Decorative arrangement, consists of 3 diecast aluminum brackets & connector to fix the arrangement on pole head.

Decorative arrangement, consists of 3 die-cast aluminum brackets & connector to fix the arrangement on pole head.

TYPE "5NC 4G1PD"

Decorative arrangement, consists of 3 diecast aluminum brackets & connector to fix the arrangement on pole head.