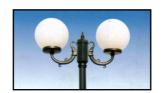

TYPE "5NC 1G1P" Decorative aluminum connector to fix the globe on pole head.

TYPE " <u>5NC 2G1W</u> "

decorative die-cast aluminum brackets, suitable for wall installation.

TYPE " 5NC 2G1P "

Decorative arrangement, consists of 2 die-cast aluminum brackets & connector to fix the arrangement on pole head.