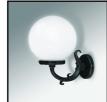

F: for smoke diffuser.

CF: Compact Fluorescent lamp with adopter.

Inc: Incandescent lamp.

**IP:44** 

TYPE "5NC 1G1FB"

Suitable for installation on fences.

TYPE "5NC 1G1W" Suitable for wall installation.

TYPE "5NC 1G1WB" Suitable for wall installation