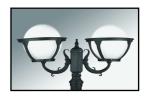

TYPE "5NC 1G1P" Decorative aluminum connector to fix the globe on pole head.

TYPE " <u>5NC 2G1W</u> "

decorative die-cast aluminum brackets, suitable for wall installation.

TYPE " 5NC 2G1P "

Decorative arrangement, consists of 2 die-cast aluminum brackets & connector to fix the arrangement on pole head.