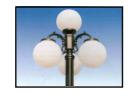

TYPE " 5NC 3G1P "

Decorative arrangement, consists of 3 die-cast aluminum brackets & connector to fix the arrangement on pole head.

TYPE " 5NC 3G1PD"

Decorative arrangement, consists of 3 diecast aluminum brackets & connector to fix the arrangement on pole head.

Decorative arrangement, consists of 3 die-cast aluminum brackets & connector to fix the arrangement on pole head.

TYPE "5NC 4G1PD"

Decorative arrangement, consists of 3 diecast aluminum brackets & connector to fix the arrangement on pole head.