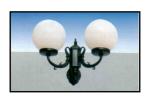

TYPE "5NC 1G1P" Decorative aluminum connector to fix the globe on pole head.

TYPE " <u>5NC 2G1W</u> "

decorative die-cast aluminum brackets, suitable for wall installation.

TYPE " 5NC 2G1P "

Decorative arrangement, consists of 2 die-cast aluminum brackets & connector to fix the arrangement on pole head.