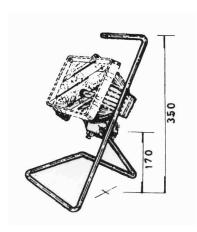

## "5NA 900-500S FRAME" GENERAL DESCRIRTION

Lightweight die-cast aluminum housing is painted electrostatically & equipped with a hammered dimple aluminum reflector.

Hinged diffuser frame is totally enclosed by rubber seal.

Electrical supply is ready through connection box.

Metal stand is added for floodlight portable installation.