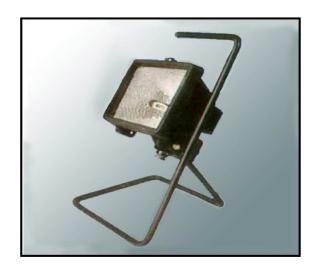

## "5NA 900-500S FRAME" GENERAL DESCRIRTION

Lightweight die-cast aluminum housing is painted electrostatically & equipped with a hammered dimple aluminum reflector.

Hinged diffuser frame is totally enclosed by rubber seal.

Electrical supply is ready through connection box.

Metal stand is added for floodlight portable installation.