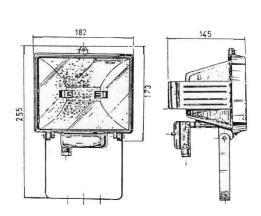

## "5NA 900-500 FRAME" GENERAL DESCRIRTION

Lightweight die-cast aluminum housing is painted electrostatically & equipped with a hammered dimple aluminum reflector.

Hinged diffuser frame is totally enclosed by rubber seal.

## **DIFFUSER TYPE**

Heat resistance glass plate is fixed in diffuser frame by silicon rubber gasket.

## **AIMING TOOLS**

Horizontal aiming by "U" shaped bracket mid fixation bolt.

Vertical aiming by housing two sides hinges.