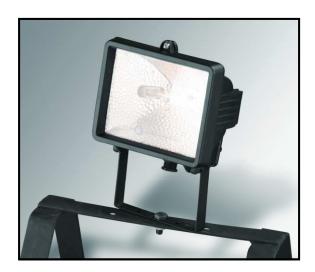

## "5NA 900-500 FRAME" GENERAL DESCRIRTION

Lightweight die-cast aluminum housing is painted electrostatically & equipped with a hammered dimple aluminum reflector.

Hinged diffuser frame is totally enclosed by rubber seal.

Electrical supply is ready through connection box.