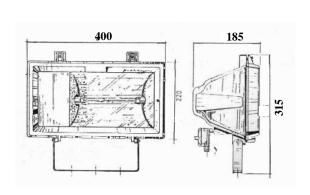

# "5NA 900-1500 E1 FRAME" GENERAL DESCRIRTION

Lightweight die-cast aluminum housing is painted electrostatically & equipped with a hammered dimple aluminum reflector.

Housing is divided into two individual compartments for lamp and switchgears.

Hinged diffuser frame is totally enclosed by rubber seal.

### **DIFFUSER TYPE**

Heat resistance glass plate is fixed in diffuser frame by silicon rubber gasket.

### **AIMING TOOLS**

Horizontal aiming by "U" shaped bracket mid fixation bolt.

Vertical aiming by housing two sides hinges.

### "5NA 900-1500 E1 FRAME" TYPES & DIMENSIONS

| LAMP     | ТҮРЕ      |
|----------|-----------|
| 70 w SO  | E1 70 SO  |
| 80 w MV  | E1 80 MV  |
| 125 w MV | E1 125 HV |