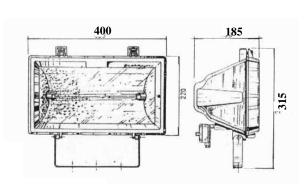

## "5NA 900-1500 FRAME" GENERAL DESCRIRTION

Lightweight die-cast aluminum housing is painted electrostatically & equipped with a hammered dimple aluminum reflector.

Hinged diffuser frame is totally enclosed by rubber seal.

## **DIFFUSER TYPE**

Heat resistance glass plate is fixed in diffuser frame by silicon rubber gasket.

## **AIMING TOOLS**

Horizontal aiming by "U" shaped bracket mid fixation bolt.

Vertical aiming by housing two sides hinges.

## **LAMPS**

1000 watt double ended halogen lamp.

1500 watt double ended halogen lamp.