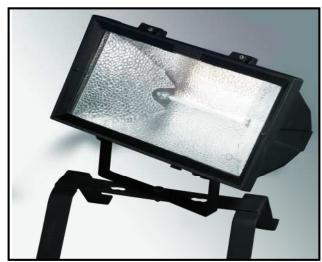

## "5NA 900-1500 FRAME" GENERAL DESCRIRTION

Lightweight die-cast aluminum housing is painted electrostatically & equipped with a hammered dimple aluminum reflector.

Hinged diffuser frame is totally enclosed by rubber seal.

## **AIMING TOOLS**

Horizontal aiming by "U" shaped bracket mid fixation bolt.

Vertical aiming by housing two sides hinges.