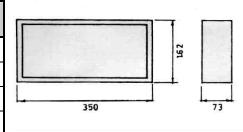

## **LUMINAIRE ORDER TYPE & DIMENSIONS**

| ТҮРЕ •              | FLUO. LAMP | DURATION  |
|---------------------|------------|-----------|
| EMR 12 - 1          | 1x8 watts  | 1 hour    |
| EMR 12 - 2          | 1x8 watts  | 1.5 hours |
| <i>EMR 12 – 3 *</i> | 2x8 watts  | 1 hour    |
| EMR 12 – 4 *        | 2x8 watts  | 1.5 hours |

**IP:40** 

Add to the luminaire sticker type (S1,S2, ....,S6) & "C" in case of suspended luminaire.

\* Only one burning lamp in emergency case.