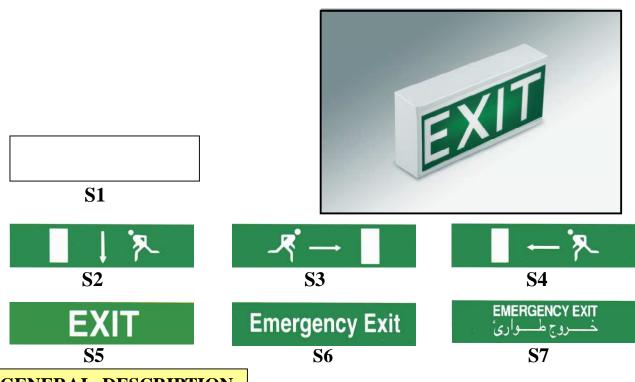

## **GENERAL DESCRIPTION**

- Unit is wall surface mounted or suspended from ceiling by two rods.
- Frame is made of cold rolled steel sheet, painted electrostatically "white colour".
- One side opal flat diffuser is equipped with a sticker.
- Unit contains battery charger, Ni-Cd battery and a switch to feed the lamp by the battery in emergency condition.
- Light emitting diode (LED) indicates the operation of battery charging system.

**IP:40** 

Add to the luminaire sticker type (S1,S2, ....,S6) & "C" in case of suspended luminaire.

\* Only one burning lamp in emergency case.