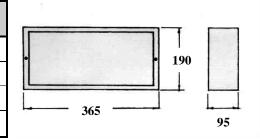

## **LUMINAIRE ORDER TYPE & DIMENSIONS**

| TYPE •       | FLUO. LAMP | DURATION  |
|--------------|------------|-----------|
| EMR 15 - 1   | 1x8 watts  | 1 hour    |
| EMR 15 - 2   | 1x8 watts  | 1.5 hours |
| EMR 15 – 3 * | 2x8 watts  | 1 hour    |
| EMR 15 – 4 * | 2x8 watts  | 1.5 hours |