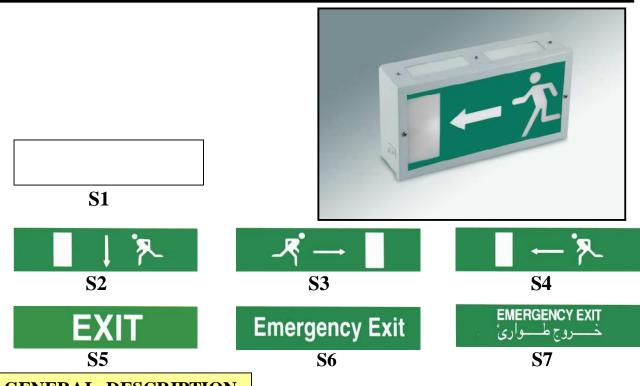

## **GENERAL DESCRIPTION**

- Unit is wall surface mounted or suspended from ceiling by two rods.
- Frame is made of cold rolled steel sheet, painted electrostatically "white colour".
- Unit has internal reflector to reflect light to the two light sides.
- One side opal flat diffuser is equipped with a sticker and the upper (or lower) side has two windows with opal diffusers also.
- Unit contains battery charger, Ni-Cd battery and a switch to feed the lamp by the battery in emergency condition.
- Light emitting diode (LED) indicates the operation of battery charging system.

**IP:40** 

- Add to the luminaire sticker type (S1,S2, ....,S6)
  & "C" in case of suspended luminaire.
- \* Only one burning lamp in emergency case.