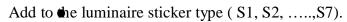

## **LUMINAIRE ORDER TYPE & DIMENSIONS**

| TYPE •       | FLUO. LAMP | DURATION  |
|--------------|------------|-----------|
| EMR 14 - 1   | 1x8 watts  | 1 hour    |
| EMR 14 - 2   | 1x8 watts  | 1.5 hours |
| EMR 14 – 3 * | 2x8 watts  | 1 hour    |
| EMR 14 – 4 * | 2x8 watts  | 1.5 hours |