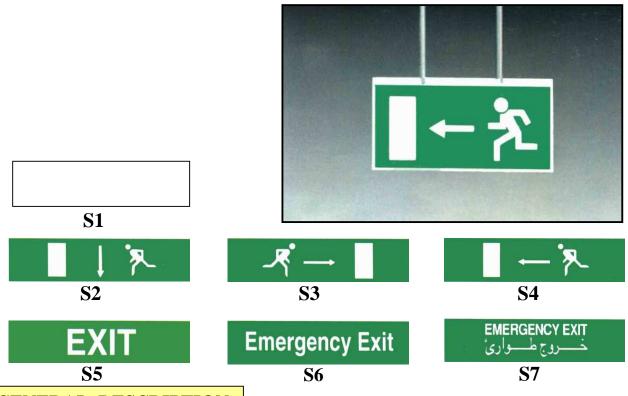

## GENERAL DESCRIPTION

- Unit is suspended from ceiling by two rods.
- Frame is made of cold rolled steel sheet, painted electrostatically "white colour".
- Two sides opal flat diffuser are equipped with stickers.
- Unit contains battery charger, Ni-Cd battery and a switch to feed the lamp by the battery in emergency condition.
- Light emitting diode (LED) indicates the operation of battery charging system.

- Add to the luminaire sticker type (S1,S2, ....,S6).
- \* Only one burning lamp in emergency case.