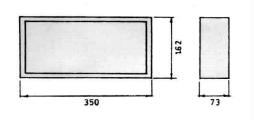

## **LUMINAIRE ORDER TYPE & DIMENSIONS**

| TYPE •       | FLUO. LAMP | DURATION  |
|--------------|------------|-----------|
| EMR 13 - 1   | 1x8 watts  | 1 hour    |
| EMR 13 - 2   | 1x8 watts  | 1.5 hours |
| EMR 13 – 3 * | 2x8 watts  | 1 hour    |
| EMR 13 – 4 * | 2x8 watts  | 1.5 hours |