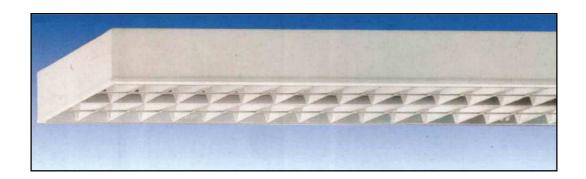

## LOUVER (DIFFUSER) TYPE

| "ALN"  | Longitudinal "V" shaped mirror aluminum reflectors and "X Mass Tree" cross blades.                                |
|--------|-------------------------------------------------------------------------------------------------------------------|
| " PN " | Similar to "ALN", but the longitudinal reflectors and cross blades are made of electrostatic painted steel sheet. |